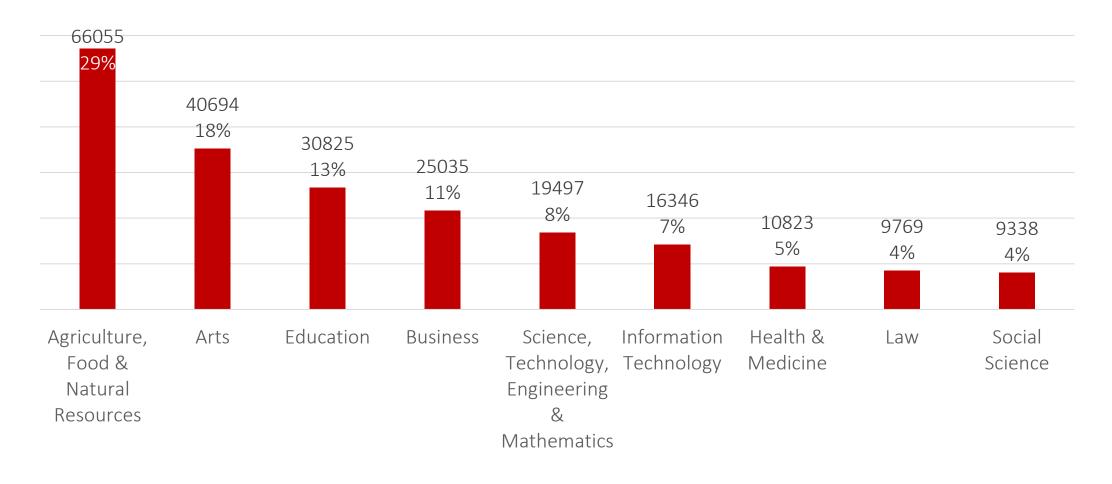

### **Outcomes - Schools**

✓ Platform usage

- ✓ Progress on the platform
- ✓ Youth personality / career interests
- ✓ Career Interests / Goals
- ✓ Academic Interests / Goals

| 5                                           |                                                                                           | CURRENT TRANSFORM USERS<br>31049                                      | 30322                     | ENT(CLUSTER SURVEY)             | MY ASSESSMENT (RIASEC SURVEY)<br>30225<br>(No. of students who have: completed Rissec Survey) |
|---------------------------------------------|-------------------------------------------------------------------------------------------|-----------------------------------------------------------------------|---------------------------|---------------------------------|-----------------------------------------------------------------------------------------------|
| JAMMU & KASHMIR 3007                        |                                                                                           | MY CAREER GOALS                                                       | MY ACADEMIC               | GOALS                           | MYNETWORK                                                                                     |
|                                             |                                                                                           | 30072                                                                 | 29944                     |                                 | 46701                                                                                         |
|                                             |                                                                                           | (No. of students who have made Career Ch                              |                           | who have made Academic Choices) | (No. of connections made on the platform)                                                     |
|                                             |                                                                                           | (No. of November Who have made career ch                              | (NGE DI STUDIENTS         | who have made Academic Choicey  | (No. of connections made on the partoning)                                                    |
| STUDENT PREFERENCE BY FIELDS                | (No. of students who have made at least one<br>ENGINEERING, MANUFACTURING &<br>TECHNOLOGY | choice in the following fields) BUSINESS, MANAGEMENT & ADMINISTRATION | INFORMATION TECHNOLOGY    | HUMAN SERVICES                  | ARTS, AUDIO/VIDEO TECHNOLOGY &<br>COMMUNICATIONS                                              |
| 20592                                       | <b>11509</b>                                                                              | 9959                                                                  | 4662                      | 16480                           | <b>La</b> 10196                                                                               |
| MY ASSESSMENTS - CLUSTER SURVE              | Y RESULTS                                                                                 |                                                                       | MY ASSESSMENTS - RIASE    | C SURVEY RESULTS                |                                                                                               |
| AGRICULTURE, FOOD & NATURAL RESOURCES 10422 |                                                                                           |                                                                       | INVESTIGATIVE             |                                 | 18621                                                                                         |
| EDUCATION & TRAINING                        |                                                                                           | 8141                                                                  | ARTISTIC                  |                                 | 18164                                                                                         |
| ARCHITECTURE & CONSTRUCTION                 |                                                                                           | 7942                                                                  | REALISTIC                 |                                 |                                                                                               |
| ARTS, AUDIO/VIDEO TECHNOLOGY & COMM         | UNICATIONS                                                                                | 6578                                                                  | SOCIAL                    |                                 |                                                                                               |
| HOSPITALITY & TOURISM                       |                                                                                           | 6254                                                                  | ENTERPRISING              |                                 | 10575                                                                                         |
| IY CAREER GOALS – STUDENT CHOICE            | S BY CLUSTERS                                                                             |                                                                       | MY CAREER GOALS - STUD    | DENT CHOICES BY FIELDS          |                                                                                               |
| GRICULTURE, FOOD & NATURAL RESOURCES        | S                                                                                         | 20592                                                                 | AGRICULTURE, FOOD & NATUR | RAL RESOURCES                   | 20592                                                                                         |
| DUCATION & TRAINING                         |                                                                                           | 11684                                                                 | HUMAN SERVICES            |                                 | 16480                                                                                         |
| RTS, AUDIO/VIDEO TECHNOLOGY & COMMU         | NICATIONS                                                                                 | 10196                                                                 | ENGINEERING, MANUFACTURI  | NG & TECHNOLOGY                 | 11509                                                                                         |
| IEALTH SCIENCE                              |                                                                                           | 6635                                                                  | ARTS, AUDIO/VIDEO TECHNOL | OGY & COMMUNICATIONS            | 10196                                                                                         |
| SCIENCE, TECHNOLOGY, ENGINEERING & MAT      | THEMATICS                                                                                 | 5713                                                                  | BUSINESS, MANAGEMENT & AI | DMINISTRATION                   | 9959                                                                                          |