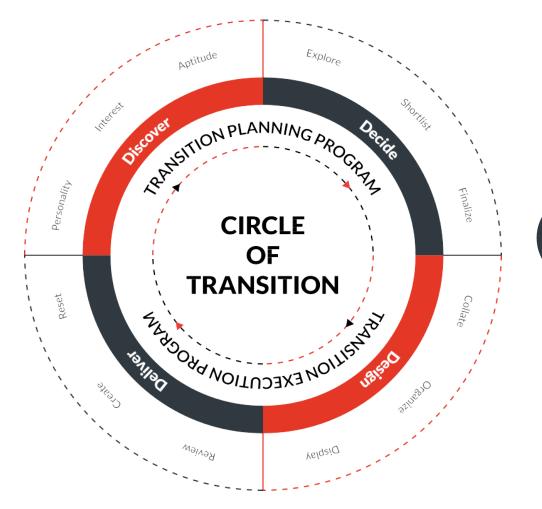

### Institutionalizing

Career Guidance and Skills Development Program

# Our research reveals 4 Pillars of a Successful Transition

# HOW WE DESIGNED A SOLUTION ON 4 PILLARS Awareness | Exposure | Participation | Connections

## Process based design – to deliver on 4 pillars of transition

#### DISCOVER

Students know about self through assessments and learn about their personality, interest and aptitude

#### DESIGN

Students create a profile capturing their personality traits/choices in learning and work

#### DECIDE

Students explore, shortlist, compare and finalise choices in learning and work

Ē

#### DELIVER

Monitor progress and access information on youth interest/choices in career, education & skills

2 PROGRAMS 4 MODULES 12 STEPS

# Steps defined