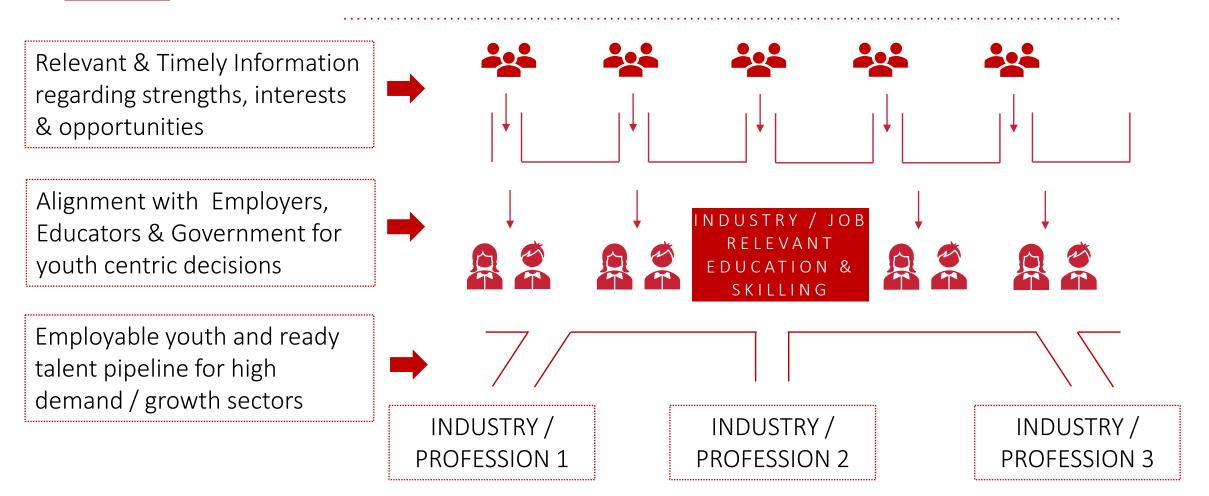

# HOW DID WE DELIVER OUR SOLUTION

Delivering the program

# Using a process-based career education & skills development platform

FOR STUDENTS Enhanced self and career awareness + process based approach for informed decision making in career & education

FOR STAKEHOLDERS Dynamic access to youth choices in career & education for youthcentered decisions in education, skilling and employment.

### How do we do it- A fusion of technology with execution