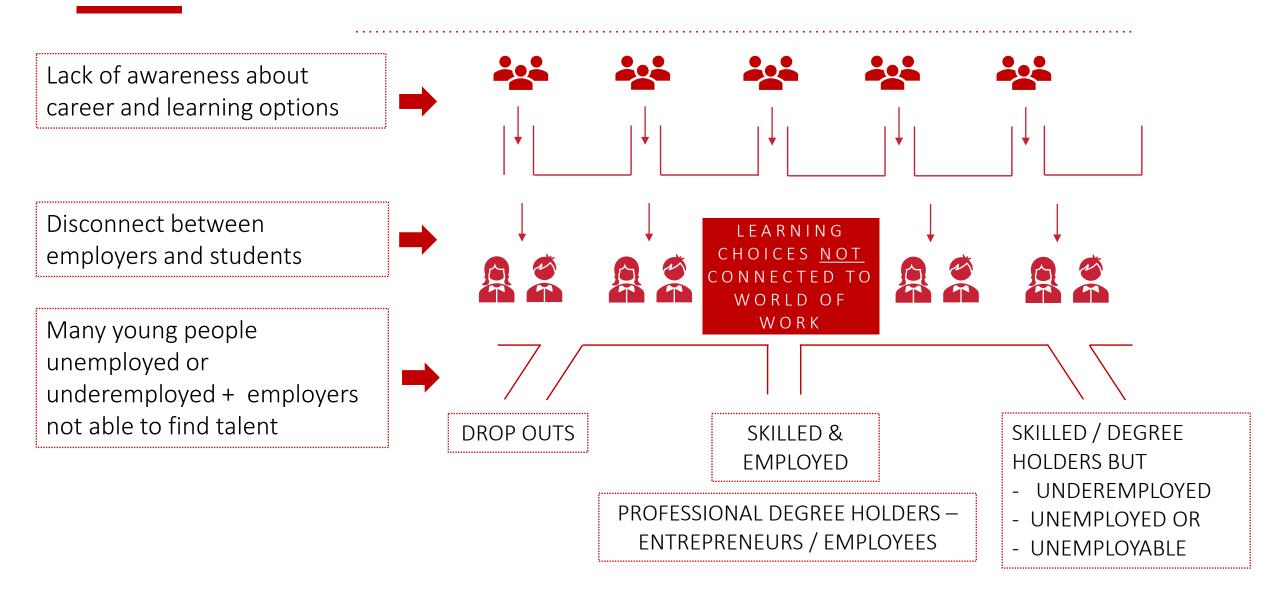

# Problem

#### MISMATCH

#### BETWEEN LEARNING CHOICES & WORK OPPORTUNITIES

#### EDUCATED UNEMPLOYMENT

"EDUCATION IS INADEQUATELY TAILORED TO THE NEEDS OF THE LABOR MARKET LEADING TO INCREASE IN EDUCATED UNEMPLOYED." WORLD ECONOMIC FORUM

#### EDUCATED UNDEREMPLOYMENT

"YOUTH UNDEREMPLOYED BECAUSE THEY ARE NOT INVOLVED IN JOBS THAT ARE IN LINE WITH THEIR QUALIFICATION."

WORLD ECONOMIC FORUM

#### UNEMPLOYMENT& UNDEREMPLOYMENT

GLOBAL RISK

SO WHAT WORKS? Our Findings- From Research & Practice