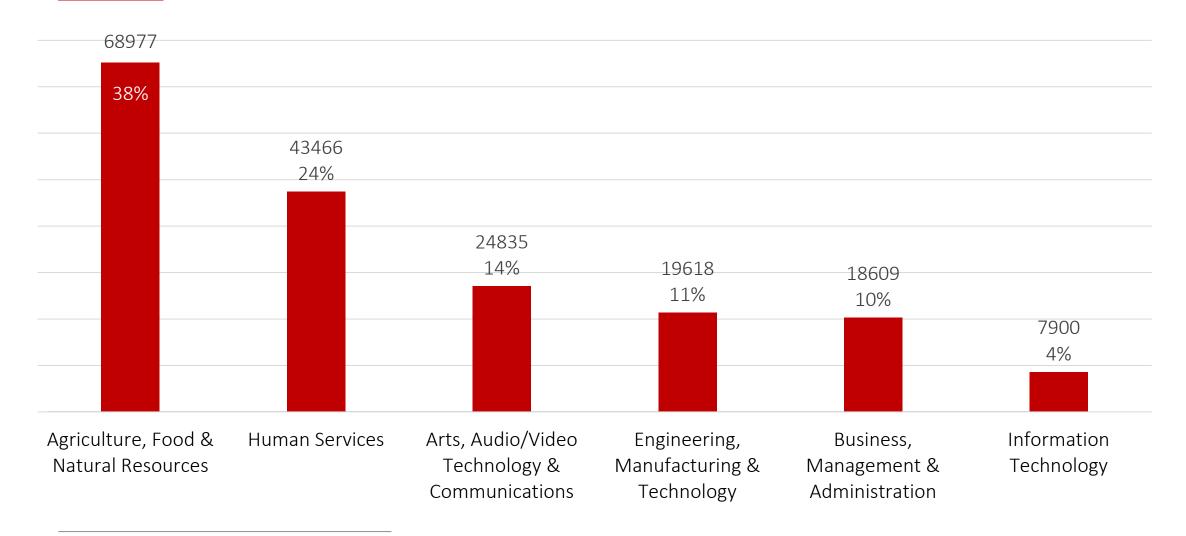

### **Outcomes - Schools**

✓ Platform usage

- ✓ Progress on the platform
- ✓ Youth personality / career interests
- ✓ Career Interests / Goals
- ✓ Academic Interests / Goals

| 5                                           |                                                                                           | CURRENT TRANSFORM USERS<br>31049                                      | 30322                     | ENT(CLUSTER SURVEY)             | MY ASSESSMENT (RIASEC SURVEY)<br>30225<br>(No. of students who have: completed Rissec Survey) |
|---------------------------------------------|-------------------------------------------------------------------------------------------|-----------------------------------------------------------------------|---------------------------|---------------------------------|-----------------------------------------------------------------------------------------------|
| JAMMU & KASHMIR 3007                        |                                                                                           | MY CAREER GOALS                                                       | MY ACADEMIC               | GOALS                           | MYNETWORK                                                                                     |
|                                             |                                                                                           | 30072                                                                 | 29944                     |                                 | 46701                                                                                         |
|                                             |                                                                                           | (No. of students who have made Career Ch                              |                           | who have made Academic Choices) | (No. of connections made on the platform)                                                     |
|                                             |                                                                                           | (No. of November Who have made career ch                              | (NGE DI STUDIENTS         | who have made Academic Choicey  | (No. of connections made on the partoning)                                                    |
| STUDENT PREFERENCE BY FIELDS                | (No. of students who have made at least one<br>ENGINEERING, MANUFACTURING &<br>TECHNOLOGY | choice in the following fields) BUSINESS, MANAGEMENT & ADMINISTRATION | INFORMATION TECHNOLOGY    | HUMAN SERVICES                  | ARTS, AUDIO/VIDEO TECHNOLOGY &<br>COMMUNICATIONS                                              |
| 20592                                       | <b>11509</b>                                                                              | 9959                                                                  | 4662                      | 16480                           | <b>La</b> 10196                                                                               |
| MY ASSESSMENTS - CLUSTER SURVE              | Y RESULTS                                                                                 |                                                                       | MY ASSESSMENTS - RIASE    | C SURVEY RESULTS                |                                                                                               |
| AGRICULTURE, FOOD & NATURAL RESOURCES 10422 |                                                                                           |                                                                       | INVESTIGATIVE             |                                 | 18621                                                                                         |
| EDUCATION & TRAINING                        |                                                                                           | 8141                                                                  | ARTISTIC                  |                                 | 18164                                                                                         |
| ARCHITECTURE & CONSTRUCTION                 |                                                                                           | 7942                                                                  | REALISTIC                 |                                 |                                                                                               |
| ARTS, AUDIO/VIDEO TECHNOLOGY & COMM         | UNICATIONS                                                                                | 6578                                                                  | SOCIAL                    |                                 |                                                                                               |
| HOSPITALITY & TOURISM                       |                                                                                           | 6254                                                                  | ENTERPRISING              |                                 | 10575                                                                                         |
| IY CAREER GOALS – STUDENT CHOICE            | S BY CLUSTERS                                                                             |                                                                       | MY CAREER GOALS - STUD    | DENT CHOICES BY FIELDS          |                                                                                               |
| GRICULTURE, FOOD & NATURAL RESOURCES        | S                                                                                         | 20592                                                                 | AGRICULTURE, FOOD & NATUR | RAL RESOURCES                   | 20592                                                                                         |
| DUCATION & TRAINING                         |                                                                                           | 11684                                                                 | HUMAN SERVICES            |                                 | 16480                                                                                         |
| RTS, AUDIO/VIDEO TECHNOLOGY & COMMU         | NICATIONS                                                                                 | 10196                                                                 | ENGINEERING, MANUFACTURI  | NG & TECHNOLOGY                 | 11509                                                                                         |
| IEALTH SCIENCE                              |                                                                                           | 6635                                                                  | ARTS, AUDIO/VIDEO TECHNOL | OGY & COMMUNICATIONS            | 10196                                                                                         |
| SCIENCE, TECHNOLOGY, ENGINEERING & MAT      | THEMATICS                                                                                 | 5713                                                                  | BUSINESS, MANAGEMENT & AI | DMINISTRATION                   | 9959                                                                                          |